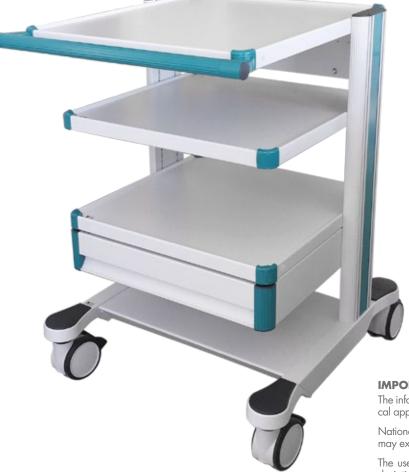

livery, for single use

## SAFETY

### Eyewear



#### **Safety Eyewear**

Laser protective eyewear (plastic goggle fits over glasses) for Sphinx and RevoLix product families 101 503 141



#### **Safety Eyewear**

| Colour neutral laser safety glasses for Sphinx and |     |     |     |
|----------------------------------------------------|-----|-----|-----|
| RevoLix product families                           | 101 | 503 | 399 |



# Safety Eyewear

**Power Meter PED** 

measurement instrument for all LISA lasers

Colour neutral laser safety glasses (for spectacle wearers) for Sphinx and RevoLix product families 101 503 400

Tools







for fibre connector inspection, magnification 50 times, w/o illumination

101 503 140

### Laser Trolley

for RevoLix jr. including drawer

101 510 001



#### **IMPORTANT NOTICE:**

The information provided is a general overview of potential clinical applications of the described products.

National health care regulations vary between countries and may exclude certain clinical applications at your location.

The user assumes responsibility to be updated about national deviations from the applications listed above.

In the USA the products are not intended for use in clinical applications in neurosurgery.

U.S. federal law restricts these devices to sale by or on the order of a physician  $% \left( {{{\rm{A}}_{\rm{B}}}} \right)$ 

Specifications are subject to change without notice.

Made in Germany 2015-10 Brochure Part No. 036 008 211



LISA laser products OHG Albert - Einstein - Str. 1-9 D - 37191 Katlenburg-Lindau Deutschland fon: +4