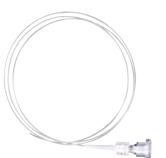

## Fibre Insertion and Fibre Fixation

|      | <b>TuohyBorst</b><br>Port Seal for fixation of laser fibres to endoscopes and<br>laser instruments, connects to female Luer Lock, sterile<br>on delivery, single use                                                                                                                      | 101 | 503 | 125 |  |
|------|-------------------------------------------------------------------------------------------------------------------------------------------------------------------------------------------------------------------------------------------------------------------------------------------|-----|-----|-----|--|
|      | 1 package á 6 pieces                                                                                                                                                                                                                                                                      |     |     |     |  |
| - An | <b>TuohyBorst-Y</b><br>Port Seal for fixation of laser fibres to endoscopes and<br>laser instruments, connects to female Luer Lock, with<br>side port for irrigation, sterile on delivery, single use                                                                                     | 101 | 503 | 291 |  |
|      | 1 package á 4 pieces                                                                                                                                                                                                                                                                      |     |     |     |  |
| 1    | <b>FlexGuard</b><br>laser fibre insertion sheath, sterile on delivery, for<br>single use, outer diameter 0.9 mm for 3.6 F working<br>channels, clearance 0.6 mm matching with<br>FlexiFib/ FlexiFib-SU and LithoFib, length 1000 mm,<br>DE 10 2005 017 204,<br>U.S. Patent No. 7,775,969. | 101 | 503 | 263 |  |