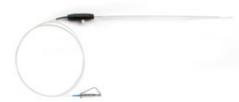

### **SpineLas 375-7.5**

101 503 251

side fire applicator, for laser foraminoplasty and discectomy, working length 375 mm, outer diameter 7.5 F, includes non-detachable laser fibre, sterile on delivery, for single use